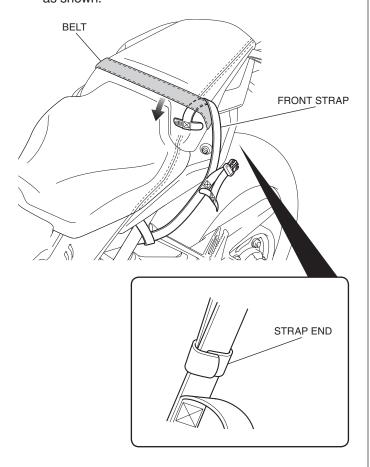

### <Left side>

5. Route the front strap, and then secure the strap end as shown.

6. Set the rear strap as shown.

- 7. Set the front strap and rear strap on the right side in the same manner as the left side.
- 8. Install the rear seat bag as shown.