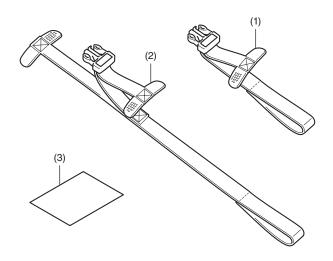

#### **PARTS LIST**

| No. | Description | Qty |
|-----|-------------|-----|
| (1) | Rear strap  | 2   |
| (2) | Front strap | 2   |
| (3) | URL paper   | 1   |

| No. | Description   | Qty |
|-----|---------------|-----|
| (1) | Rear seat bag | 1   |
| (2) | URL paper     | 1   |