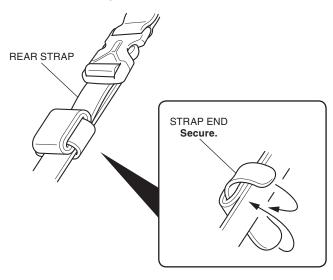

11. Secure the strap end as shown.

- 12. Secure the other straps in the same manner.
- 13. Make sure that the rear seat bag does not protrude to the rear of the tail light as shown.
  - If the rear seat bag protrudes, adjust the tensions of front strap and rear strap.