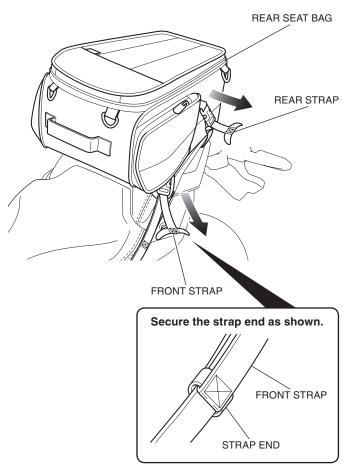

### <Left side>

5. Route the front strap, and then secure the strap end as shown.

6. Set the rear strap as shown.

- 7. Set the front strap and rear strap on the right side in the same manner as the left side.
- 8. Install the rear seat bag as shown.

11. Secure the strap end as shown.

- 12. Secure the other straps in the same manner.
- 13. Make sure that the rear seat bag does not protrude to the rear of the tail light as shown.
  - If the rear seat bag protrudes, adjust the tensions of front strap and rear strap.