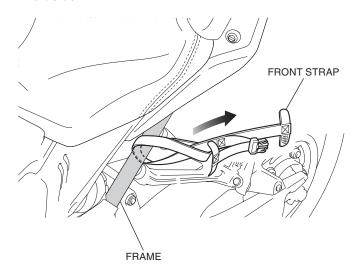

3. Install the pillion seat in the reverse order of removal.

4. Set the front strap as shown.

### <Left side>

5. Route the front strap, and then secure the strap end as shown.

6. Set the rear strap as shown.

- 7. Set the front strap and rear strap on the right side in the same manner as the left side.
- 8. Install the rear seat bag as shown.