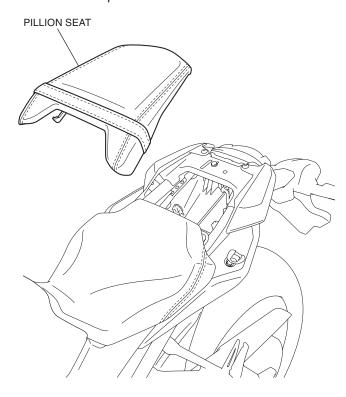

## INSTALLATION A CAUTION

- To prevent burns, allow the engine, exhaust system, radiator, etc., to cool before installing the accessory.
- 1. Remove the pillion seat as shown.

2. Pull the pillion seat straps out as shown.