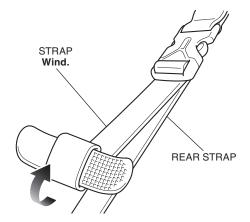

- Tighten the straps while adjusting the balance between the right and left sides of the rear seat bag as shown.
  - · Repeat on the right side.
  - Secure well by pulling the straps tight.

10. Wind the strap as shown.