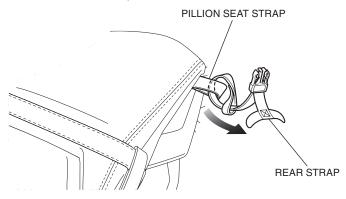

## INSTALLATION A CAUTION

- To prevent burns, allow the engine, exhaust system, radiator, etc., to cool before installing the accessory.
- 1. Remove the pillion seat as shown.

2. Pull the pillion seat straps out as shown.