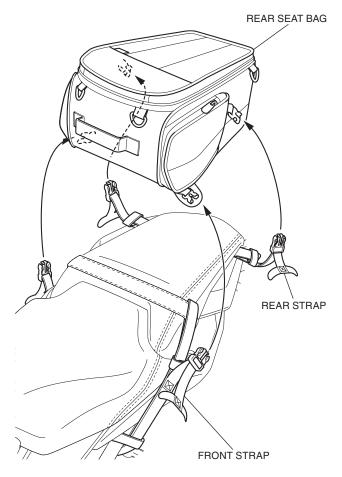

### <Left side>

5. Route the front strap, and then secure the strap end as shown.

6. Set the rear strap as shown.

- 7. Set the front strap and rear strap on the right side in the same manner as the left side.
- 8. Install the rear seat bag as shown.

- Tighten the straps while adjusting the balance between the right and left sides of the rear seat bag as shown.
  - · Repeat on the right side.
  - Secure well by pulling the straps tight.

10. Wind the strap as shown.