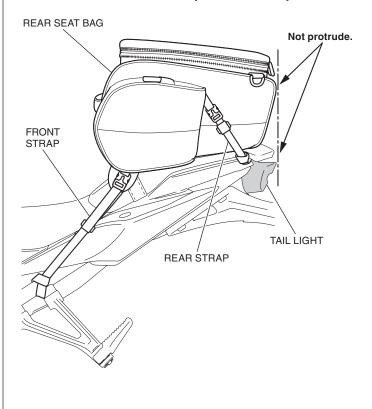

11. Secure the strap end as shown.

- 12. Secure the other straps in the same manner.
- 13. Make sure that the rear seat bag does not protrude to the rear of the tail light as shown.
  - If the rear seat bag protrudes, adjust the tensions of front strap and rear strap.