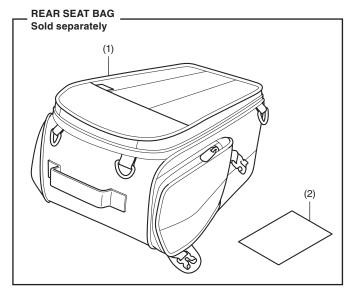

#### **PARTS LIST**

| No. | Description | Qty |
|-----|-------------|-----|
| (1) | Rear strap  | 2   |
| (2) | Front strap | 2   |
| (3) | URL paper   | 1   |

| No. | Description   | Qty |
|-----|---------------|-----|
| (1) | Rear seat bag | 1   |
| (2) | URL paper     | 1   |