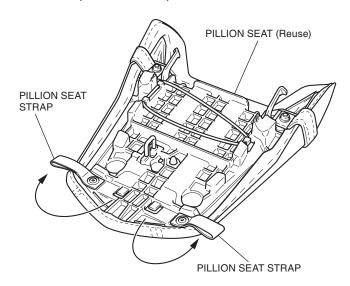

## INSTALLATION A CAUTION

- To prevent burns, allow the engine, exhaust system, radiator, etc., to cool before installing the accessory.
- 1. Remove the pillion seat as shown.

2. Pull the pillion seat straps out as shown.